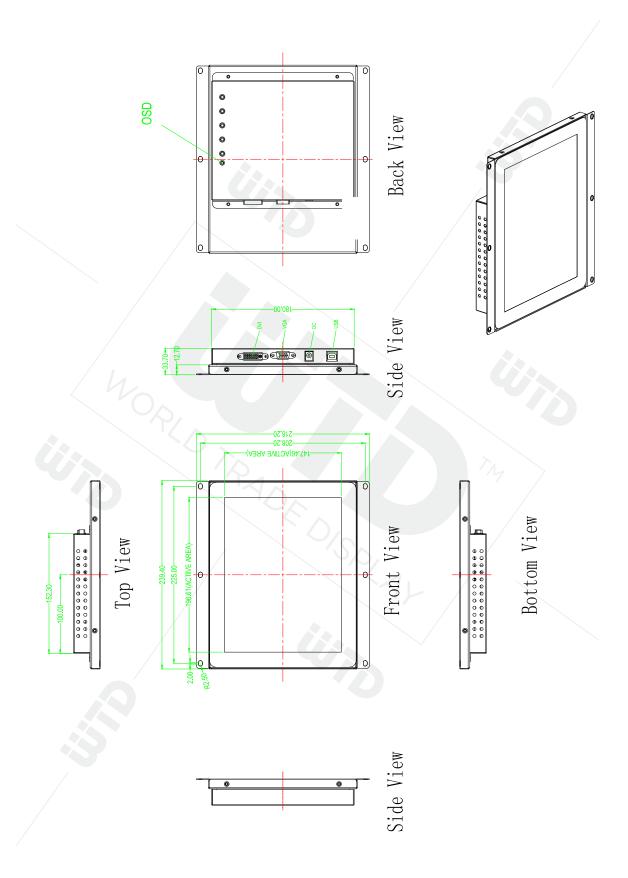

## **TECHNICAL SPECIFICATION**

TOUCH MONITOR | PCAP | LIT EMBEDDED SERIES

Item Code TMHPL-0972

World Trade Display reserves the right to change or update, without notice, any information contained herein; to change, without notice, the design, construction, materials, processing or specifications of any products; and to discontinue or limit production or distribution of any products. WTD, World Trade Display it's a registered trademarks of World Trade Display Srl. All other trademarks are the property of their respective owners. Copyright World Trade Display Srl. All rights reserved.